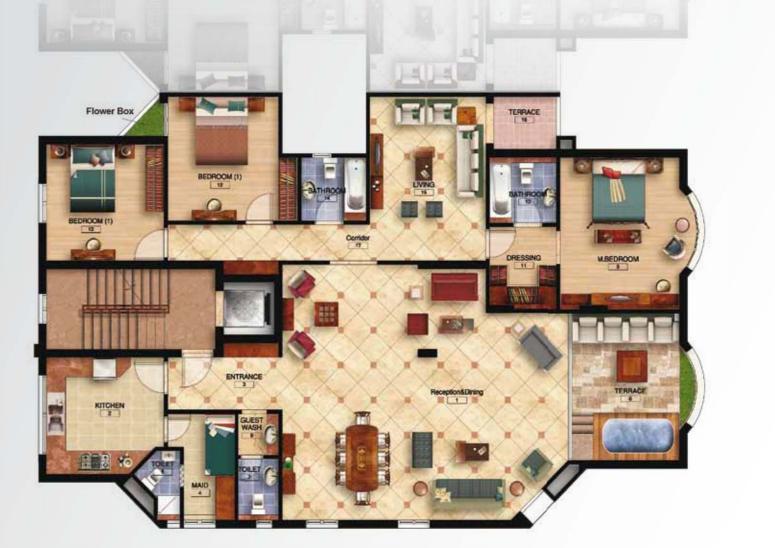

# Grand Deluxe Apt. (A) Corner Total area 274.81 Sq.m

Designed as a spacious luxurious family home; the Apartment includes a 3-piece Reception, a Dining Room, a Terrace, a Kitchen with Maid's Quarter attached, a Guest Toilet, Living with its own Terrace, 2 Bedrooms with a Bathroom nearby, and a Master Bedroom with its own private Dressing and Bathroom.

| No.        | ltem               | Area   | Dimension |
|------------|--------------------|--------|-----------|
| 1          | Reception & Dining | 69.96  | 8.09x9.37 |
| 2          | Kitchen            | 15.33  | 4.05x3.99 |
| 3          | Entrance           | 7.70   | 2.34x3.60 |
| 4          | Maid's Room        | 6.65   | 2.22x3.54 |
| 5          | Maid's Toilet      | 3.28   | 2.09x2.42 |
| 6          | Terrace            | 18.70  | 4.18x4.88 |
| 7          | Guest Toilet       | 3.00   | 1.38x2.17 |
| 8          | Guest Wash         | 1.89   | 1.38x1.37 |
| 9          | Master Badroom     | 20.84  | 4.61x4.88 |
| 10         | Master Bathroom    | 4.87   | 2.23x2.19 |
| 11         | Master Dressing    | 5.81   | 2.23x2.63 |
| 12         | Bedroom1           | 16.78  | 3.97x4.20 |
| 13         | Bedroom2           | 16.15  | 4.05x3.99 |
| 14         | Bathroom           | 4.58   | 2.11x2.17 |
| 15         | Living             | 19.78  | 3.88x5.25 |
| 16         | Terrace            | 4.40   | 1.85x2.73 |
| 17         | Corridor           | 9.27   | 1.84x6.37 |
| 18         | Utilities          | 45.82  |           |
| Gross Area |                    | 274.81 |           |
|            |                    |        |           |