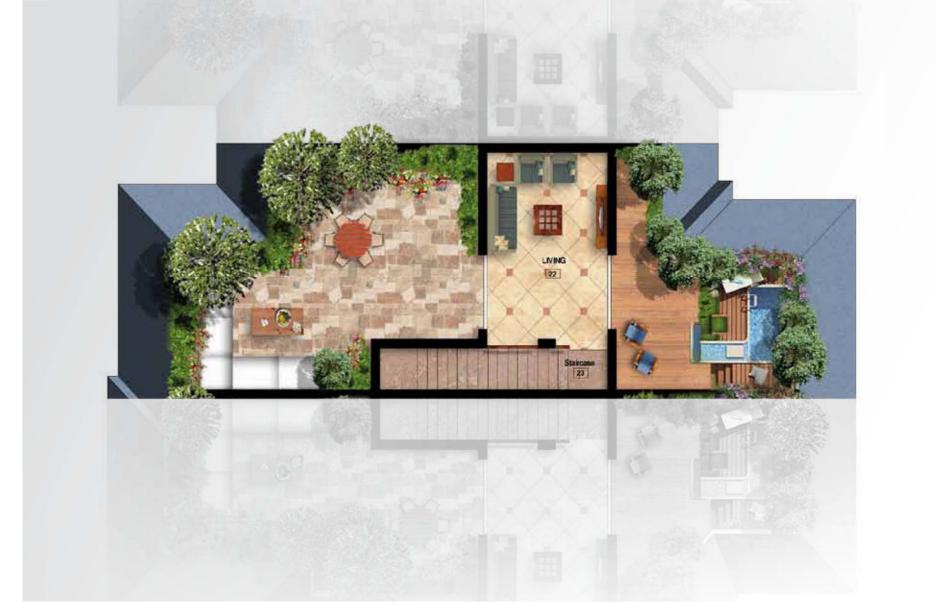

## Deluxe Apt. (Backyard) Total area 172.45 Sq.m

Designed as a family home; the Apartment includes a 2-piece Reception overlooking a Terrace, a Dining Room, a Guest Toilet, a Kitchen, 2 Bedrooms with a Bathroom nearby and a Master Bedroom with its private Bathroom and Dressing.

| No. | Item               | Area  | Dimension |
|-----|--------------------|-------|-----------|
| 1   | Reception & Dining | 50.13 | 7.62x7.94 |
| 2   | Kitchen            | 9.93  | 3.00x3.31 |
| 3   | Terrace            | 4.68  | 1.38x3.40 |
| 4   | Guest Toilet       | 3.77  | 1.83x2.06 |
| 5   | Master Badroom     | 18.36 | 4.31x4.66 |
| 6   | Master Bathroom    | 5.24  | 2.11x2.49 |
| 7   | Master Dressing    | 5.66  | 2.49x2.67 |
| 8   | Bedroom1           | 14.78 | 3.66x4.06 |
| 9   | Bedroom2           | 16.36 | 4.02x4.06 |
| 10  | Bathroom           | 5.07  | 1.79x2.81 |
| 11  | Corridor           | 9.74  | 1.37x6.91 |
| 12  | Utilities          | 28.73 |           |
|     | Gross Area         | 1     | L72.45    |
|     | Garden Area From   | 1:    | 10-200    |
|     |                    |       |           |