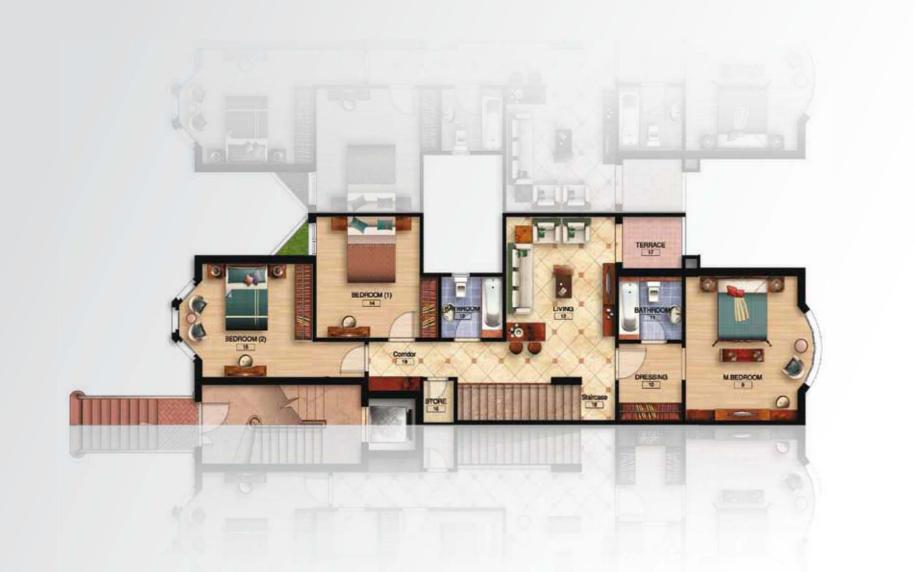

# Grand Deluxe Apt. (A) Corner Total area 274.81 Sq.m

Designed as a spacious luxurious family home; the Apartment includes a 3-piece Reception, a Dining Room, a Terrace, a Kitchen with Maid's Quarter attached, a Guest Toilet, Living with its own Terrace, 2 Bedrooms with a Bathroom nearby, and a Master Bedroom with its own private Dressing and Bathroom.

| No.        | ltem               | Area   | Dimension |
|------------|--------------------|--------|-----------|
| 1          | Reception & Dining | 69.96  | 8.09x9.37 |
| 2          | Kitchen            | 15.33  | 4.05x3.99 |
| 3          | Entrance           | 7.70   | 2.34x3.60 |
| 4          | Maid's Room        | 6.65   | 2.22x3.54 |
| 5          | Maid's Toilet      | 3.28   | 2.09x2.42 |
| 6          | Terrace            | 18.70  | 4.18x4.88 |
| 7          | Guest Toilet       | 3.00   | 1.38x2.17 |
| 8          | Guest Wash         | 1.89   | 1.38x1.37 |
| 9          | Master Badroom     | 20.84  | 4.61x4.88 |
| 10         | Master Bathroom    | 4.87   | 2.23x2.19 |
| 11         | Master Dressing    | 5.81   | 2.23x2.63 |
| 12         | Bedroom1           | 16.78  | 3.97x4.20 |
| 13         | Bedroom2           | 16.15  | 4.05x3.99 |
| 14         | Bathroom           | 4.58   | 2.11x2.17 |
| 15         | Living             | 19.78  | 3.88x5.25 |
| 16         | Terrace            | 4.40   | 1.85x2.73 |
| 17         | Corridor           | 9.27   | 1.84x6.37 |
| 18         | Utilities          | 45.82  |           |
| Gross Area |                    | 274.81 |           |
|            |                    |        |           |