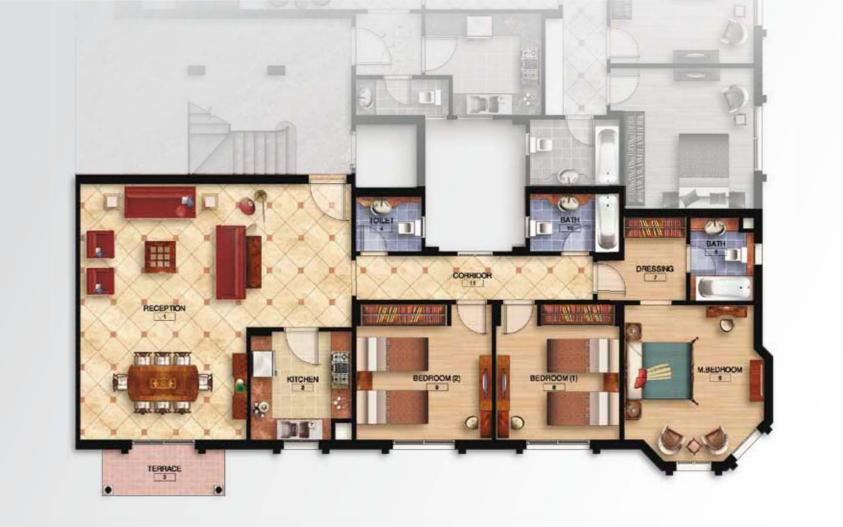

## Townhouse Regular Total area 273.68 Sq.m

Designed to accommodate a 3 piece reception with dining room overlooking the Terrace, a, a Guest Toilet, a spacious Kitchen and a Maid's Quarter. On the Top Floor: a living area with a terrace, 2 Bedrooms with a Bathroom nearby, one with a terrace and the other one with a Dressing. A Master Bedroom with its own private Dressing and Bathroom.

This design includes a spacious Roof for entertaining and a Living.

### Ground floor plan

| No. | ltem               | Area  | Dimension  |
|-----|--------------------|-------|------------|
| 1   | Reception & Dining | 73.8  | 6.60x11.79 |
| 2   | Terrace            | 8.22  | 2.06x4.88  |
| 3   | Kitchen            | 15.88 | 3.61x5.01  |
| 4   | Entrance           | 7.08  | 2.19x3.19  |
| 5   | Maid's Room        | 5.57  | 1.75x3.18  |
| 6   | Maid's Toilet      | 2.95  | 1.24x2.39  |
| 7   | Guest Toilet       | 2.54  | 1.38x1.86  |
| 8   | Lobby              | 1.89  | 1.32x1.38  |
|     | Gross Area         | - :   | 117.93     |

### First floor plan

| noor plan          |       |           |
|--------------------|-------|-----------|
| Item               | Area  | Dimension |
| Master Bedroom     | 23.68 | 4.56x4.88 |
| Dressing Room      | 5.27  | 2.07x2.55 |
| Master Bathroom    | 5.46  | 2.03x2.55 |
| LivingRoom         | 20.4  | 3.57x5.38 |
| Bedroom1           | 15.96 | 3.77x3.80 |
| Bathroom           | 5.66  | 2.38x2.38 |
| Bedroom2           | 22.69 | 4.27x5.28 |
| Bedroom 2 Dressing | 5.06  | 1.62x3.13 |
| Staircase          | 8.11  | 1.23x6.62 |
| Terrace 1          | 2.31  | 1.28x1.80 |
| Terrace 2          | 3.25  | 1.38x2.30 |
| Corridor           | 7.33  | 1.61x5.03 |
| Gross Area         | :     | 125.18    |
|                    |       |           |

### Roof floor plan

| No.          | ltem        | Area  | Dimension |
|--------------|-------------|-------|-----------|
| 22           | living room | 20.24 | 3.95x5.12 |
| 23           | staircase   | 10.33 | 1.48x7.00 |
| Gross Area   |             | 3     | 0.57      |
| Roof Terrace |             | 6     | 8.30      |