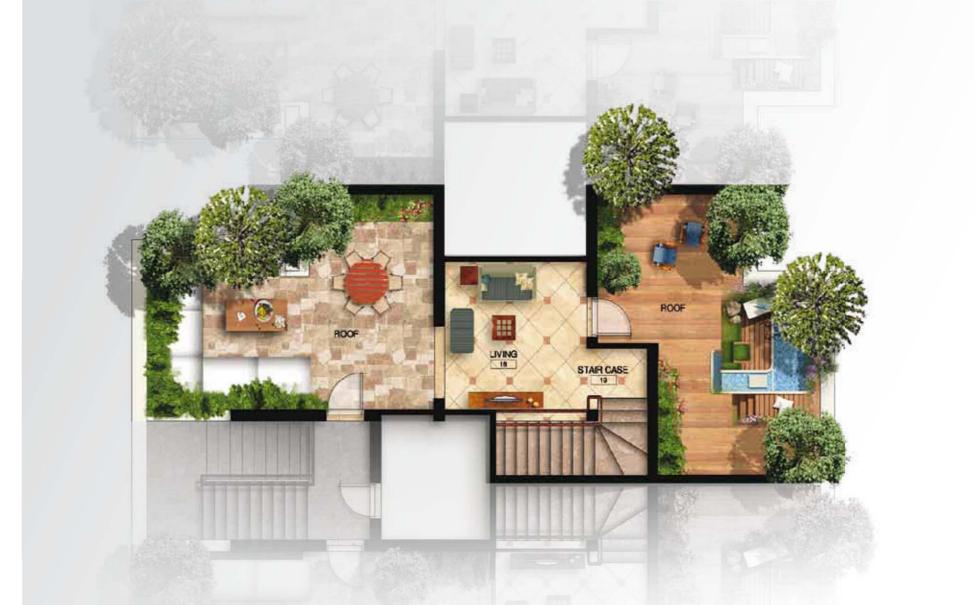

## Townhouse Regular Total area 273.68 Sq.m

Designed to accommodate a 3 piece reception with dining room overlooking the Terrace, a, a Guest Toilet, a spacious Kitchen and a Maid's Quarter. On the Top Floor: a living area with a terrace, 2 Bedrooms with a Bathroom nearby, one with a terrace and the other one with a Dressing. A Master Bedroom with its own private Dressing and Bathroom.

This design includes a spacious Roof for entertaining and a Living.

### Roof floor plan

| No.          | ltem        | Area  | Dimension |
|--------------|-------------|-------|-----------|
| 22           | living room | 20.24 | 3.95x5.12 |
| 23           | staircase   | 10.33 | 1.48x7.00 |
| Gross Area   |             | 3     | 0.57      |
| Roof Terrace |             | 6     | 8.30      |