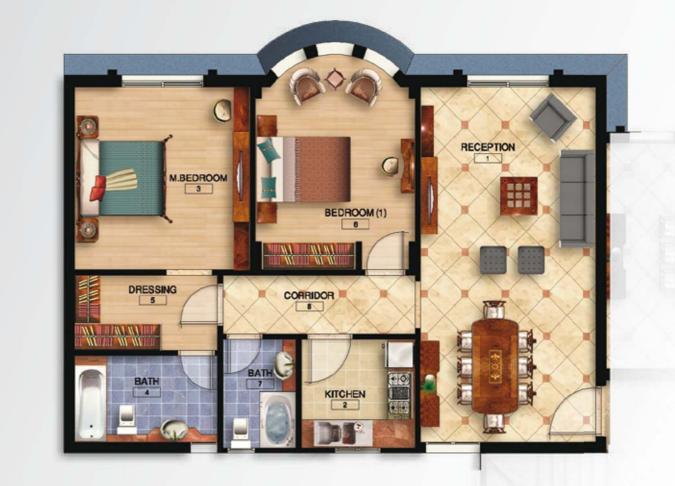

## Townhouse Regular Total area 273.68 Sq.m

Designed to accommodate a 3 piece reception with dining room overlooking the Terrace, a, a Guest Toilet, a spacious Kitchen and a Maid's Quarter. On the Top Floor: a living area with a terrace, 2 Bedrooms with a Bathroom nearby, one with a terrace and the other one with a Dressing. A Master Bedroom with its own private Dressing and Bathroom.

This design includes a spacious Roof for entertaining and a Living.

### Ground floor plan

| No. | ltem               | Area  | Dimension  |
|-----|--------------------|-------|------------|
| 1   | Reception & Dining | 73.8  | 6.60x11.79 |
| 2   | Terrace            | 8.22  | 2.06x4.88  |
| 3   | Kitchen            | 15.88 | 3.61x5.01  |
| 4   | Entrance           | 7.08  | 2.19x3.19  |
| 5   | Maid's Room        | 5.57  | 1.75x3.18  |
| 6   | Maid's Toilet      | 2.95  | 1.24x2.39  |
| 7   | Guest Toilet       | 2.54  | 1.38x1.86  |
| 8   | Lobby              | 1.89  | 1.32x1.38  |
|     | Gross Area         | - :   | 117.93     |