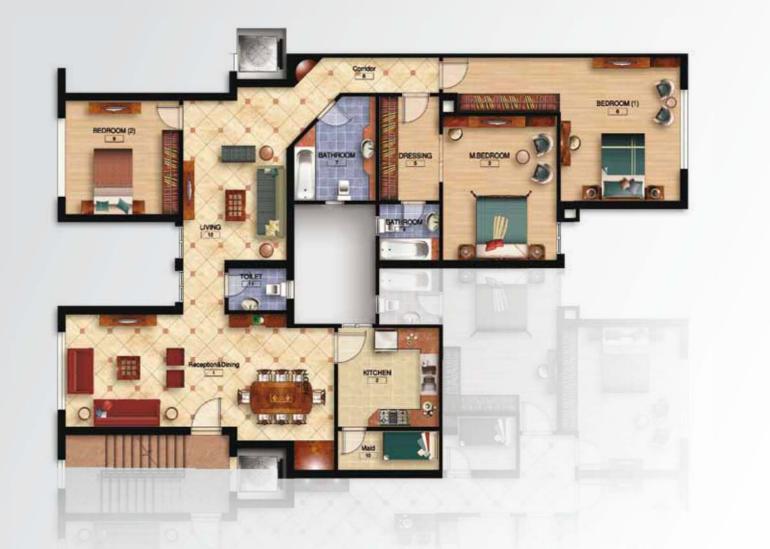

## Townhouse Regular Total area 273.68 Sq.m

Designed to accommodate a 3 piece reception with dining room overlooking the Terrace, a, a Guest Toilet, a spacious Kitchen and a Maid's Quarter. On the Top Floor: a living area with a terrace, 2 Bedrooms with a Bathroom nearby, one with a terrace and the other one with a Dressing. A Master Bedroom with its own private Dressing and Bathroom.

This design includes a spacious Roof for entertaining and a Living.

### Ground floor plan

| No. | ltem               | Area  | Dimension  |
|-----|--------------------|-------|------------|
| 1   | Reception & Dining | 73.8  | 6.60x11.79 |
| 2   | Terrace            | 8.22  | 2.06x4.88  |
| 3   | Kitchen            | 15.88 | 3.61x5.01  |
| 4   | Entrance           | 7.08  | 2.19x3.19  |
| 5   | Maid's Room        | 5.57  | 1.75x3.18  |
| 6   | Maid's Toilet      | 2.95  | 1.24x2.39  |
| 7   | Guest Toilet       | 2.54  | 1.38x1.86  |
| 8   | Lobby              | 1.89  | 1.32x1.38  |
|     | Gross Area         | - :   | 117.93     |

### First floor plan

| noor plan          |       |           |
|--------------------|-------|-----------|
| Item               | Area  | Dimension |
| Master Bedroom     | 23.68 | 4.56x4.88 |
| Dressing Room      | 5.27  | 2.07x2.55 |
| Master Bathroom    | 5.46  | 2.03x2.55 |
| LivingRoom         | 20.4  | 3.57x5.38 |
| Bedroom1           | 15.96 | 3.77x3.80 |
| Bathroom           | 5.66  | 2.38x2.38 |
| Bedroom2           | 22.69 | 4.27x5.28 |
| Bedroom 2 Dressing | 5.06  | 1.62x3.13 |
| Staircase          | 8.11  | 1.23x6.62 |
| Terrace 1          | 2.31  | 1.28x1.80 |
| Terrace 2          | 3.25  | 1.38x2.30 |
| Corridor           | 7.33  | 1.61x5.03 |
| Gross Area         | :     | 125.18    |
|                    |       |           |

### Roof floor plan

| No.          | ltem        | Area  | Dimension |
|--------------|-------------|-------|-----------|
| 22           | living room | 20.24 | 3.95x5.12 |
| 23           | staircase   | 10.33 | 1.48x7.00 |
| Gross Area   |             | 3     | 0.57      |
| Roof Terrace |             | 6     | 8.30      |