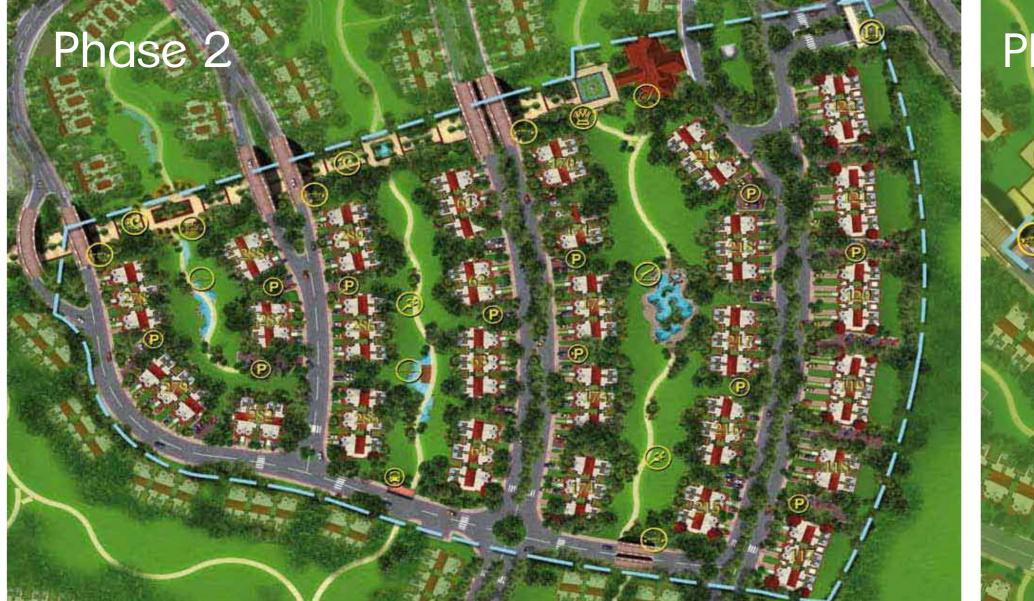

Jogging Paths

Reflecting lakes

Parking Lots

Bus Station

Sport Court

## 1 Kilometre Promenadel

A 1 kilometre long spine of interconnected pathways winds through Mountain View Hyde Park, starting from the clubhouse and ending by Hyde Park itself. Experience the magic of promenading with loved ones and family past sunken gardens, cafes, memorials, fruitful garden, landscapes, artworks, lakes and fountains to the soundtrack of nature. You can also simply relax on one of the park benches found along the way to take in the inspiring scenery.

## Imajestic Lake

One of Mountain View Hyde Park's most stunning features is its majestic lake, a true landscaping masterpiece. At the heart of this community, the lake not only offers beauty and tranquillity but also a unique and fun experience in the form of paddleboats, rowing boats and canoes, making it a truly magical place for the whole family.

## Crossover Bridges

Worrying about your kids' safety playing outdoor, specially when it comes to crossing streets will become a thing of the past. Now with Mountain View Hyde Park's ingenious overhead bridges crossing over walkways, we ensure that vehicles never interrupt your pedestrian experience. This will provide a healthy and safe environment for you and your young ones.

## 7 Kilometres Pedestrian trails

Seven kilometres of pedestrian walkways are not only safer, but also offer a range of services and entertainment options, enjoy strolling, jogging or biking along tree-lined pathways.