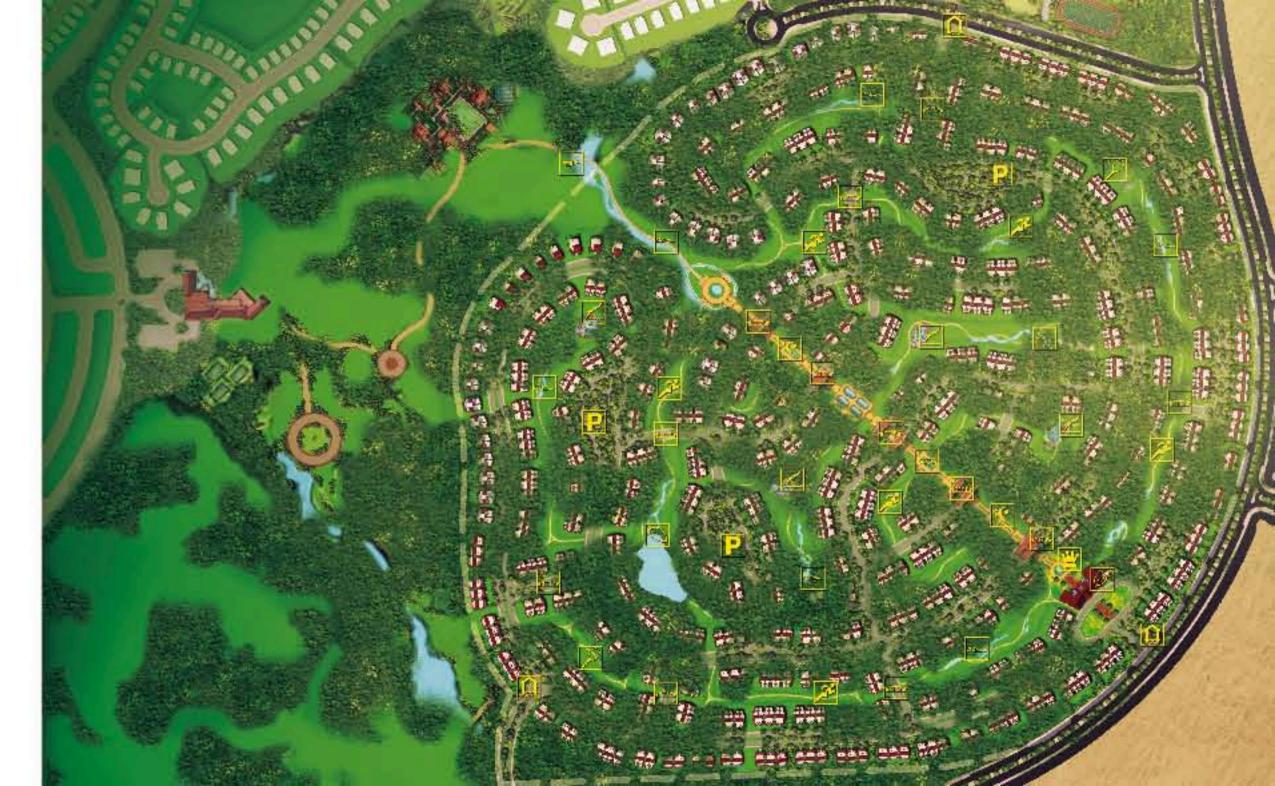

The Palace/ Club House

The Promenade

Majestic Lake

Sunken Gardens

Queen Victoria

Memorial

Bridge

Swimming Pool

Jogging Paths

Reflecting lakes

Parking Lots

Bus Station

Sport Court

Suimming Pool

Jogging Paths

Reflecting lakes

Parking Lots

Sunken Gardens

Queen Victoria Memorial

Bridge

Suimming Pool

Jogging Paths

Reflecting lakes

Parking Lots

Bus Station

(I) Entrance

Sunken Gardens

The Palace/ Club House

The Promenade

Queen Victoria Memorial