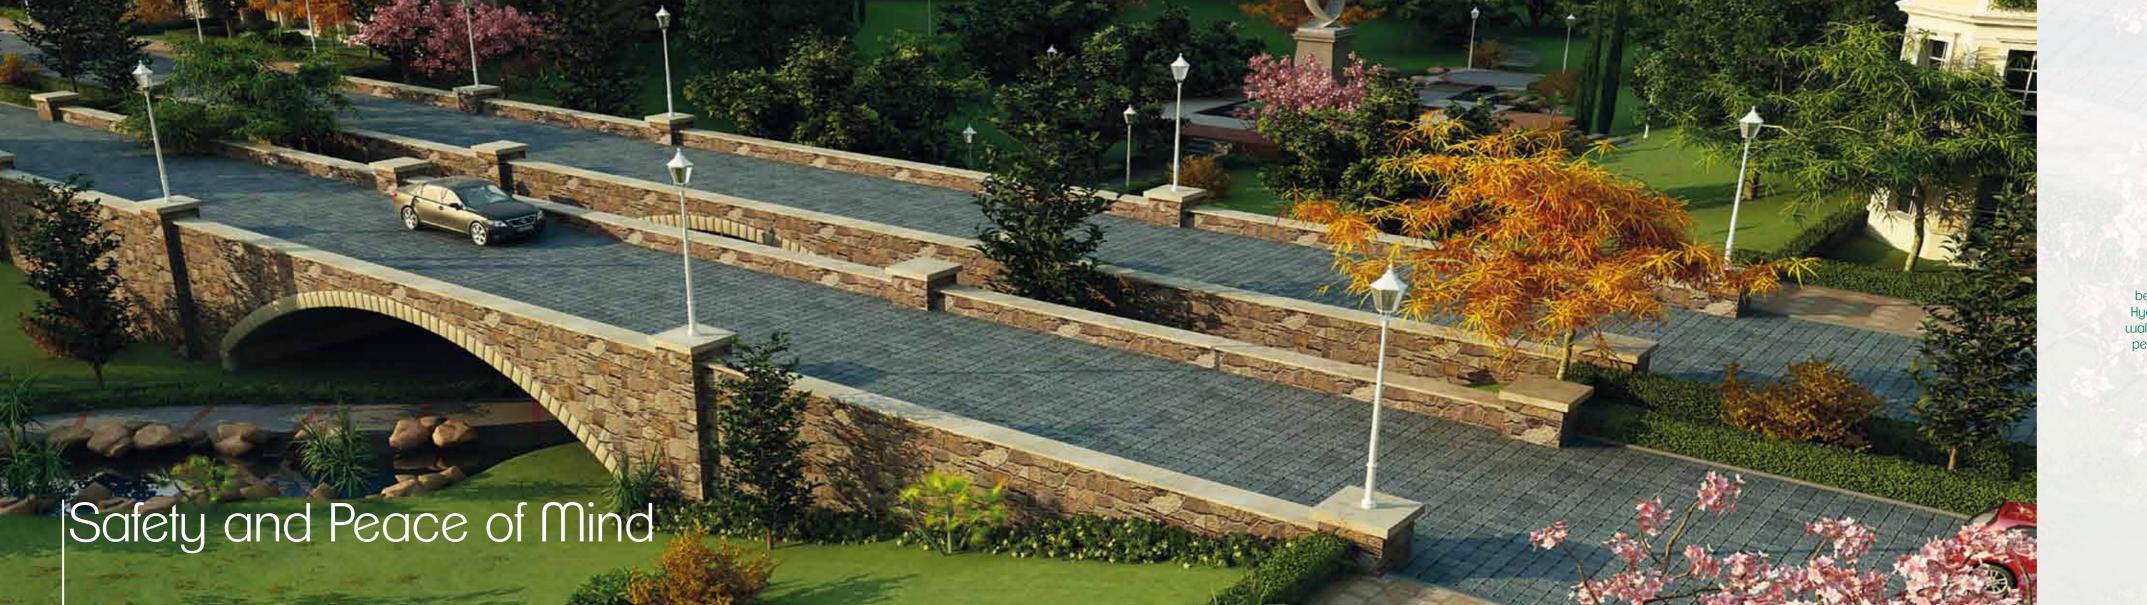

## Crossover Bridges

Worrying about your kids' safety playing outdoor, specially when it comes to crossing streets will become a thing of the past. Now with Mountain View Hyde Park's ingenious overhead bridges crossing over walkways, we ensure that vehicles never interrupt your pedestrian experience. This will provide a healthy and safe environment for you and your young ones.

For further convenience and the added safety of its residents,
Mountain View Hyde Park is designed with separate
pedestrian walkways throughout the compound, set on a
different level from the roads used by vehicles.

## 1 Kilometre Promenadel

A 1 kilometre long spine of interconnected pathways winds through Mountain View Hyde Park, starting from the clubhouse and ending by Hyde Park itself. Experience the magic of promenading with loved ones and family past sunken gardens, cafes, memorials, fruitful garden, landscapes, artworks, lakes and fountains to the soundtrack of nature. You can also simply relax on one of the park benches found along the way to take in the inspiring scenery.