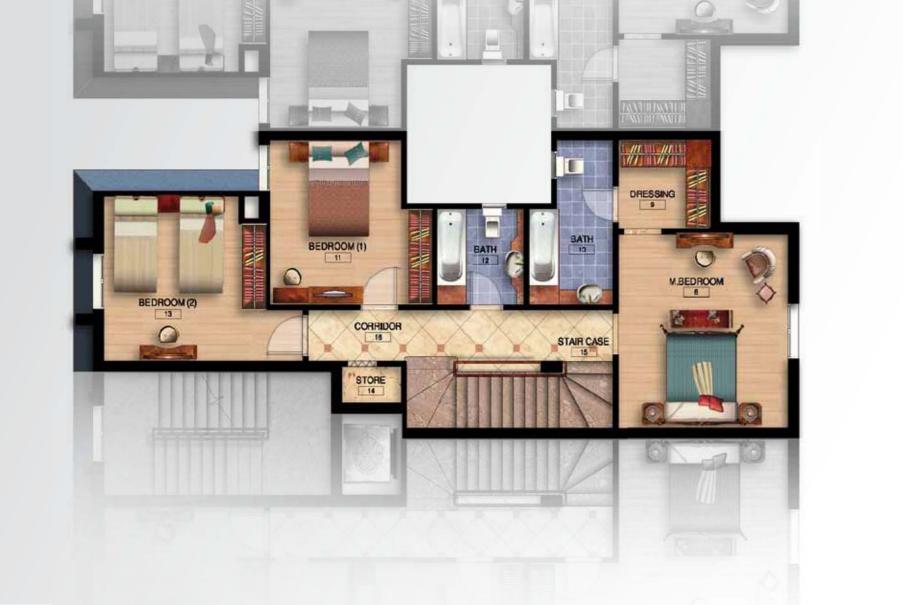

## Townhouse Regular Total area 273.68 Sq.m

Designed to accommodate a 3 piece reception with dining room overlooking the Terrace, a, a Guest Toilet, a spacious Kitchen and a Maid's Quarter. On the Top Floor: a living area with a terrace, 2 Bedrooms with a Bathroom nearby, one with a terrace and the other one with a Dressing. A Master Bedroom with its own private Dressing and Bathroom.

### First floor plan

| noor plan          |       |           |
|--------------------|-------|-----------|
| Item               | Area  | Dimension |
| Master Bedroom     | 23.68 | 4.56x4.88 |
| Dressing Room      | 5.27  | 2.07x2.55 |
| Master Bathroom    | 5.46  | 2.03x2.55 |
| LivingRoom         | 20.4  | 3.57x5.38 |
| Bedroom1           | 15.96 | 3.77x3.80 |
| Bathroom           | 5.66  | 2.38x2.38 |
| Bedroom2           | 22.69 | 4.27x5.28 |
| Bedroom 2 Dressing | 5.06  | 1.62x3.13 |
| Staircase          | 8.11  | 1.23x6.62 |
| Terrace 1          | 2.31  | 1.28x1.80 |
| Terrace 2          | 3.25  | 1.38x2.30 |
| Corridor           | 7.33  | 1.61x5.03 |
| Gross Area         | :     | 125.18    |
|                    |       |           |