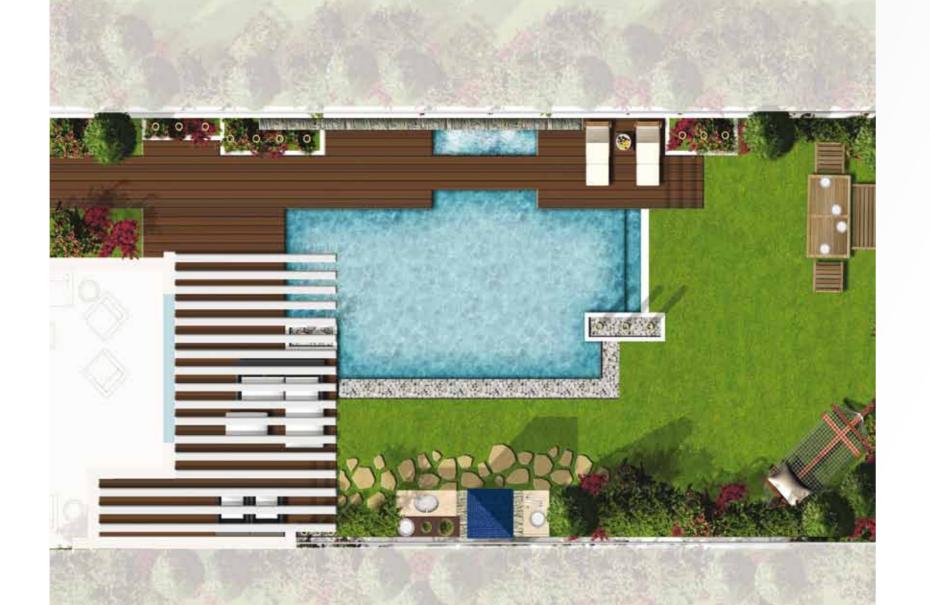

## 1 Kilometre Promenadel

A 1 kilometre long spine of interconnected pathways winds through Mountain View Hyde Park, starting from the clubhouse and ending by Hyde Park itself. Experience the magic of promenading with loved ones and family past sunken gardens, cafes, memorials, fruitful garden, landscapes, artworks, lakes and fountains to the soundtrack of nature. You can also simply relax on one of the park benches found along the way to take in the inspiring scenery.

## Imajestic Lake

One of Mountain View Hyde Park's most stunning features is its majestic lake, a true landscaping masterpiece. At the heart of this community, the lake not only offers beauty and tranquillity but also a unique and fun experience in the form of paddleboats, rowing boats and canoes, making it a truly magical place for the whole family.

## Crossover Bridges

Worrying about your kids' safety playing outdoor, specially when it comes to crossing streets will become a thing of the past. Now with Mountain View Hyde Park's ingenious overhead bridges crossing over walkways, we ensure that vehicles never interrupt your pedestrian experience. This will provide a healthy and safe environment for you and your young ones.

## 7 Kilometres Pedestrian trails

Seven kilometres of pedestrian walkways are not only safer, but also offer a range of services and entertainment options, enjoy strolling, jogging or biking along tree-lined pathways.