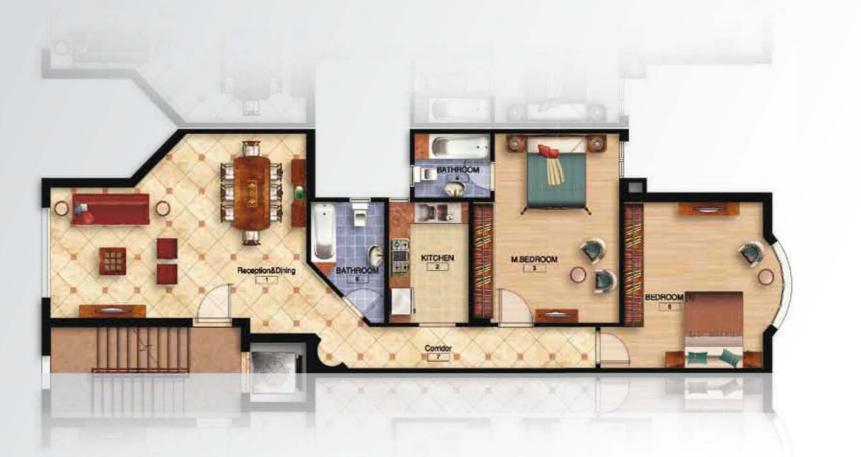

# Grand Deluxe Apt. (A) Corner Total area 274.81 Sq.m

Designed as a spacious luxurious family home; the Apartment includes a 3-piece Reception, a Dining Room, a Terrace, a Kitchen with Maid's Quarter attached, a Guest Toilet, Living with its own Terrace, 2 Bedrooms with a Bathroom nearby, and a Master Bedroom with its own private Dressing and Bathroom.

| No.        | ltem               | Area   | Dimension |
|------------|--------------------|--------|-----------|
| 1          | Reception & Dining | 69.96  | 8.09x9.37 |
| 2          | Kitchen            | 15.33  | 4.05x3.99 |
| 3          | Entrance           | 7.70   | 2.34x3.60 |
| 4          | Maid's Room        | 6.65   | 2.22x3.54 |
| 5          | Maid's Toilet      | 3.28   | 2.09x2.42 |
| 6          | Terrace            | 18.70  | 4.18x4.88 |
| 7          | Guest Toilet       | 3.00   | 1.38x2.17 |
| 8          | Guest Wash         | 1.89   | 1.38x1.37 |
| 9          | Master Badroom     | 20.84  | 4.61x4.88 |
| 10         | Master Bathroom    | 4.87   | 2.23x2.19 |
| 11         | Master Dressing    | 5.81   | 2.23x2.63 |
| 12         | Bedroom1           | 16.78  | 3.97x4.20 |
| 13         | Bedroom2           | 16.15  | 4.05x3.99 |
| 14         | Bathroom           | 4.58   | 2.11x2.17 |
| 15         | Living             | 19.78  | 3.88x5.25 |
| 16         | Terrace            | 4.40   | 1.85x2.73 |
| 17         | Corridor           | 9.27   | 1.84x6.37 |
| 18         | Utilities          | 45.82  |           |
| Gross Area |                    | 274.81 |           |
|            |                    |        |           |