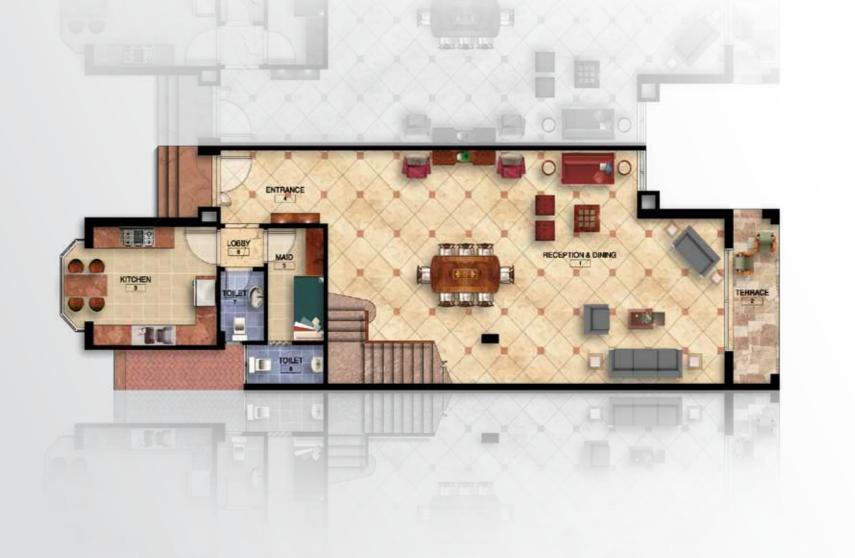

## Townhouse Regular Total area 273.68 Sq.m

Designed to accommodate a 3 piece reception with dining room overlooking the Terrace, a, a Guest Toilet, a spacious Kitchen and a Maid's Quarter. On the Top Floor: a living area with a terrace, 2 Bedrooms with a Bathroom nearby, one with a terrace and the other one with a Dressing. A Master Bedroom with its own private Dressing and Bathroom.

### Ground floor plan

| No. | ltem               | Area  | Dimension  |
|-----|--------------------|-------|------------|
| 1   | Reception & Dining | 73.8  | 6.60x11.79 |
| 2   | Terrace            | 8.22  | 2.06x4.88  |
| 3   | Kitchen            | 15.88 | 3.61x5.01  |
| 4   | Entrance           | 7.08  | 2.19x3.19  |
| 5   | Maid's Room        | 5.57  | 1.75x3.18  |
| 6   | Maid's Toilet      | 2.95  | 1.24x2.39  |
| 7   | Guest Toilet       | 2.54  | 1.38x1.86  |
| 8   | Lobby              | 1.89  | 1.32x1.38  |
|     | Gross Area         | - :   | 117.93     |