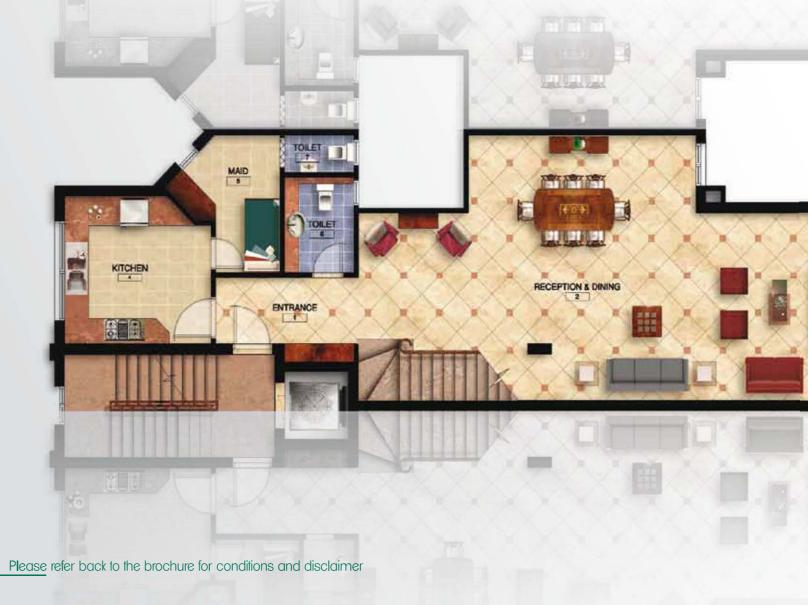

## Townhouse Regular Total area 273.68 Sq.m

Designed to accommodate a 3 piece reception with dining room overlooking the Terrace, a, a Guest Toilet, a spacious Kitchen and a Maid's Quarter. On the Top Floor: a living area with a terrace, 2 Bedrooms with a Bathroom nearby, one with a terrace and the other one with a Dressing. A Master Bedroom with its own private Dressing and Bathroom.

### Ground floor plan

| No. | ltem               | Area  | Dimension  |
|-----|--------------------|-------|------------|
| 1   | Reception & Dining | 73.8  | 6.60x11.79 |
| 2   | Terrace            | 8.22  | 2.06x4.88  |
| 3   | Kitchen            | 15.88 | 3.61x5.01  |
| 4   | Entrance           | 7.08  | 2.19x3.19  |
| 5   | Maid's Room        | 5.57  | 1.75x3.18  |
| 6   | Maid's Toilet      | 2.95  | 1.24x2.39  |
| 7   | Guest Toilet       | 2.54  | 1.38x1.86  |
| 8   | Lobby              | 1.89  | 1.32x1.38  |
|     | Gross Area         | - :   | 117.93     |