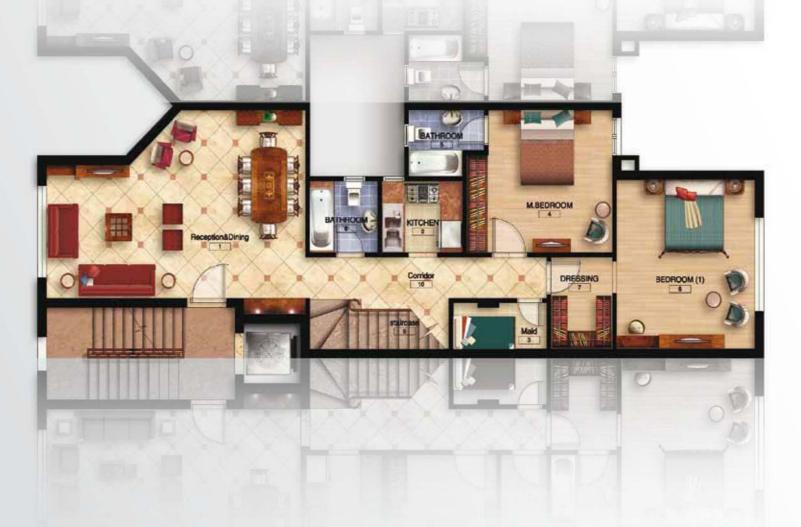

# Grand Deluxe Apt. (A) Corner Total area 274.81 Sq.m

Designed as a spacious luxurious family home; the Apartment includes a 3-piece Reception, a Dining Room, a Terrace, a Kitchen with Maid's Quarter attached, a Guest Toilet, Living with its own Terrace, 2 Bedrooms with a Bathroom nearby, and a Master Bedroom with its own private Dressing and Bathroom.

| No.        | ltem               | Area   | Dimension |
|------------|--------------------|--------|-----------|
| 1          | Reception & Dining | 69.96  | 8.09x9.37 |
| 2          | Kitchen            | 15.33  | 4.05x3.99 |
| 3          | Entrance           | 7.70   | 2.34x3.60 |
| 4          | Maid's Room        | 6.65   | 2.22x3.54 |
| 5          | Maid's Toilet      | 3.28   | 2.09x2.42 |
| 6          | Terrace            | 18.70  | 4.18x4.88 |
| 7          | Guest Toilet       | 3.00   | 1.38x2.17 |
| 8          | Guest Wash         | 1.89   | 1.38x1.37 |
| 9          | Master Badroom     | 20.84  | 4.61x4.88 |
| 10         | Master Bathroom    | 4.87   | 2.23x2.19 |
| 11         | Master Dressing    | 5.81   | 2.23x2.63 |
| 12         | Bedroom1           | 16.78  | 3.97x4.20 |
| 13         | Bedroom2           | 16.15  | 4.05x3.99 |
| 14         | Bathroom           | 4.58   | 2.11x2.17 |
| 15         | Living             | 19.78  | 3.88x5.25 |
| 16         | Terrace            | 4.40   | 1.85x2.73 |
| 17         | Corridor           | 9.27   | 1.84x6.37 |
| 18         | Utilities          | 45.82  |           |
| Gross Area |                    | 274.81 |           |
|            |                    |        |           |