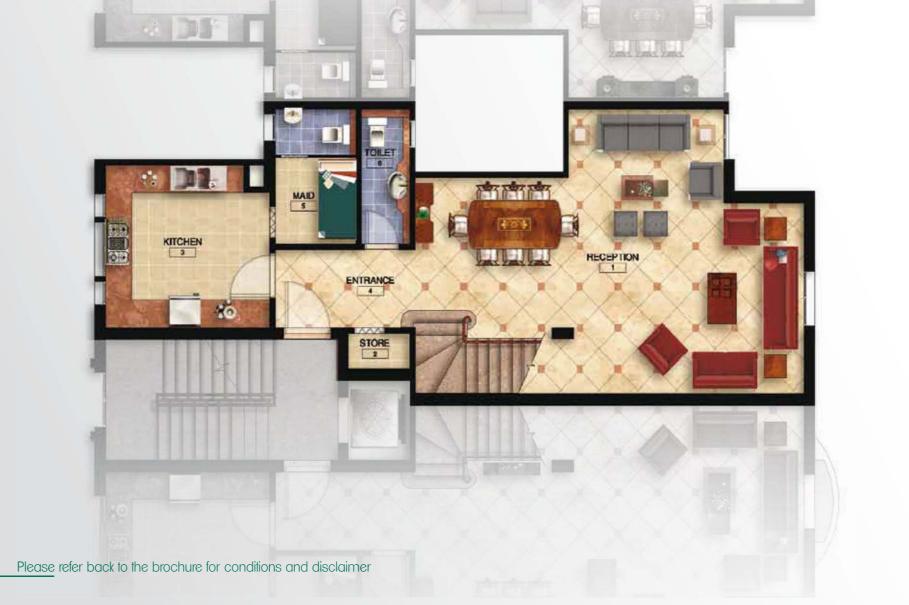

## Townhouse Regular Total area 273.68 Sq.m

Designed to accommodate a 3 piece reception with dining room overlooking the Terrace, a, a Guest Toilet, a spacious Kitchen and a Maid's Quarter. On the Top Floor: a living area with a terrace, 2 Bedrooms with a Bathroom nearby, one with a terrace and the other one with a Dressing. A Master Bedroom with its own private Dressing and Bathroom.

### Ground floor plan

| No. | ltem               | Area  | Dimension  |
|-----|--------------------|-------|------------|
| 1   | Reception & Dining | 73.8  | 6.60x11.79 |
| 2   | Terrace            | 8.22  | 2.06x4.88  |
| 3   | Kitchen            | 15.88 | 3.61x5.01  |
| 4   | Entrance           | 7.08  | 2.19x3.19  |
| 5   | Maid's Room        | 5.57  | 1.75x3.18  |
| 6   | Maid's Toilet      | 2.95  | 1.24x2.39  |
| 7   | Guest Toilet       | 2.54  | 1.38x1.86  |
| 8   | Lobby              | 1.89  | 1.32x1.38  |
|     | Gross Area         | - :   | 117.93     |