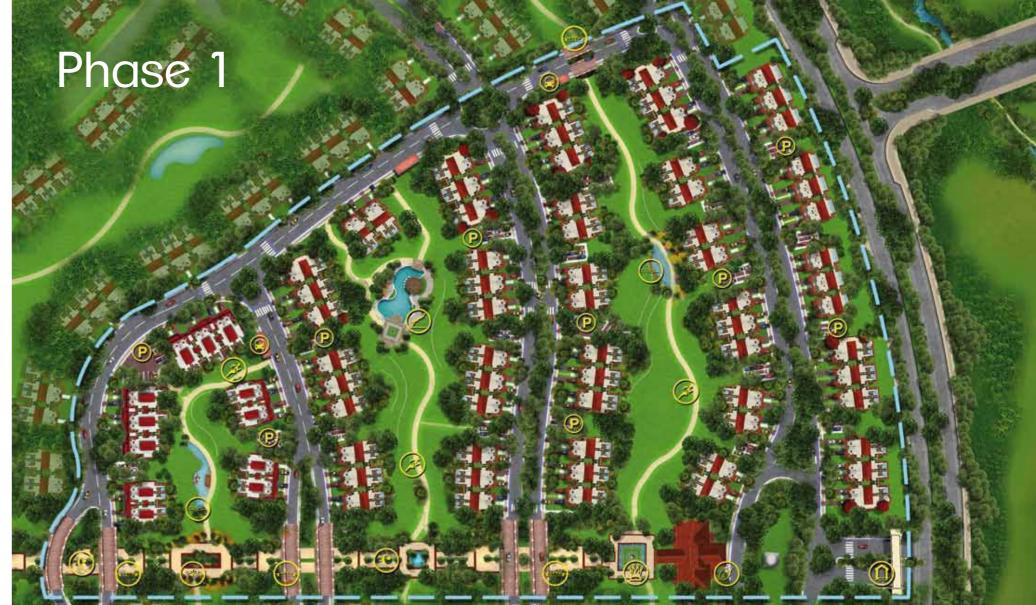

Suimming Pool

Jogging Paths

Reflecting lakes

Parking Lots

Sunken Gardens

Queen Victoria Memorial

Bridge

Suimming Pool

Jogging Paths

Reflecting lakes

Parking Lots

Bus Station

(I) Entrance

Sunken Gardens

The Palace/ Club House

The Promenade

Queen Victoria Memorial