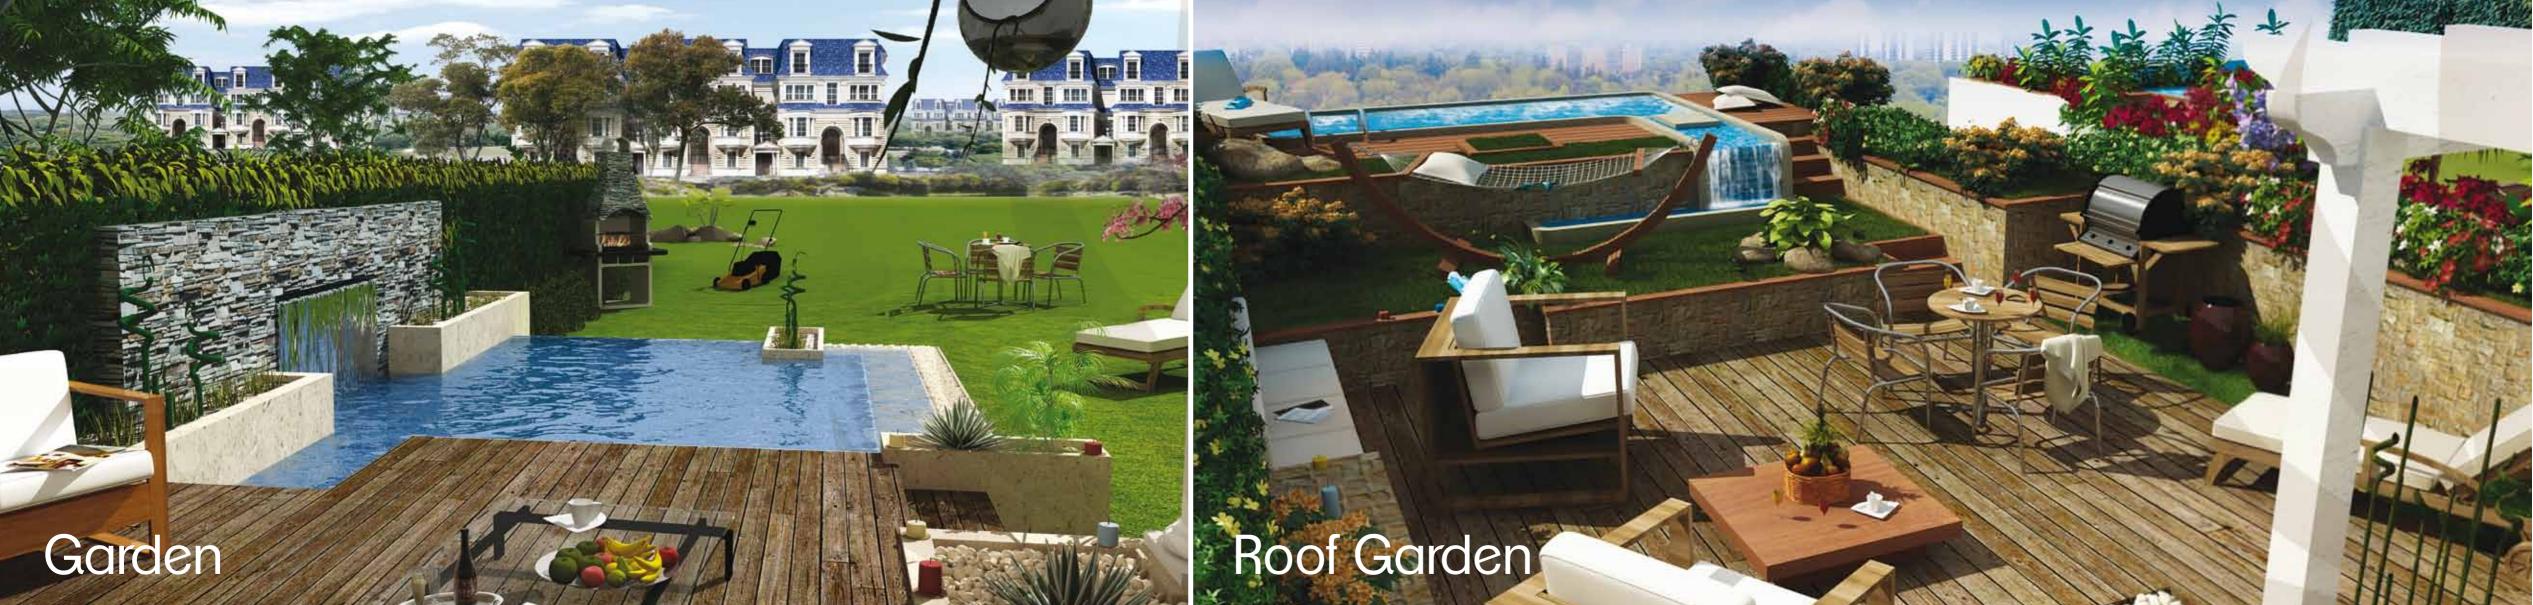

This design includes a spacious Roof for entertaining and a Living.

### Roof plan

| 1            |       |           |  |  |  |
|--------------|-------|-----------|--|--|--|
| ltem         | Area  | Dimension |  |  |  |
| living room  | 23.15 | 4.00x6.60 |  |  |  |
| staircase    | 4.74  | 1.23x3.87 |  |  |  |
| Utilities    | 5.95  |           |  |  |  |
| Gross Area   | 33.84 |           |  |  |  |
| Roof Terrace | 79.47 |           |  |  |  |
|              |       |           |  |  |  |