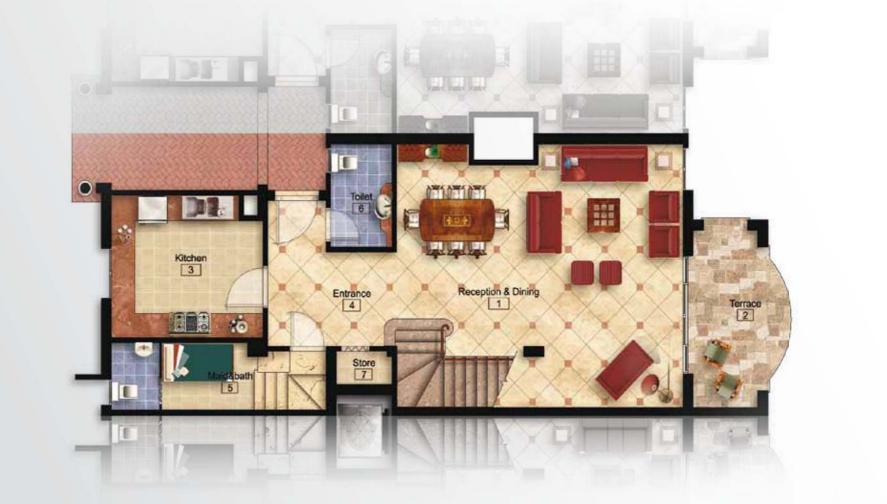

# Grand Deluxe Apt. (A) Corner Total area 274.81 Sq.m

Designed as a spacious luxurious family home; the Apartment includes a 3-piece Reception, a Dining Room, a Terrace, a Kitchen with Maid's Quarter attached, a Guest Toilet, Living with its own Terrace, 2 Bedrooms with a Bathroom nearby, and a Master Bedroom with its own private Dressing and Bathroom.

| No.        | ltem               | Area   | Dimension |
|------------|--------------------|--------|-----------|
| 1          | Reception & Dining | 69.96  | 8.09x9.37 |
| 2          | Kitchen            | 15.33  | 4.05x3.99 |
| 3          | Entrance           | 7.70   | 2.34x3.60 |
| 4          | Maid's Room        | 6.65   | 2.22x3.54 |
| 5          | Maid's Toilet      | 3.28   | 2.09x2.42 |
| 6          | Terrace            | 18.70  | 4.18x4.88 |
| 7          | Guest Toilet       | 3.00   | 1.38x2.17 |
| 8          | Guest Wash         | 1.89   | 1.38x1.37 |
| 9          | Master Badroom     | 20.84  | 4.61x4.88 |
| 10         | Master Bathroom    | 4.87   | 2.23x2.19 |
| 11         | Master Dressing    | 5.81   | 2.23x2.63 |
| 12         | Bedroom1           | 16.78  | 3.97x4.20 |
| 13         | Bedroom2           | 16.15  | 4.05x3.99 |
| 14         | Bathroom           | 4.58   | 2.11x2.17 |
| 15         | Living             | 19.78  | 3.88x5.25 |
| 16         | Terrace            | 4.40   | 1.85x2.73 |
| 17         | Corridor           | 9.27   | 1.84x6.37 |
| 18         | Utilities          | 45.82  |           |
| Gross Area |                    | 274.81 |           |
|            |                    |        |           |