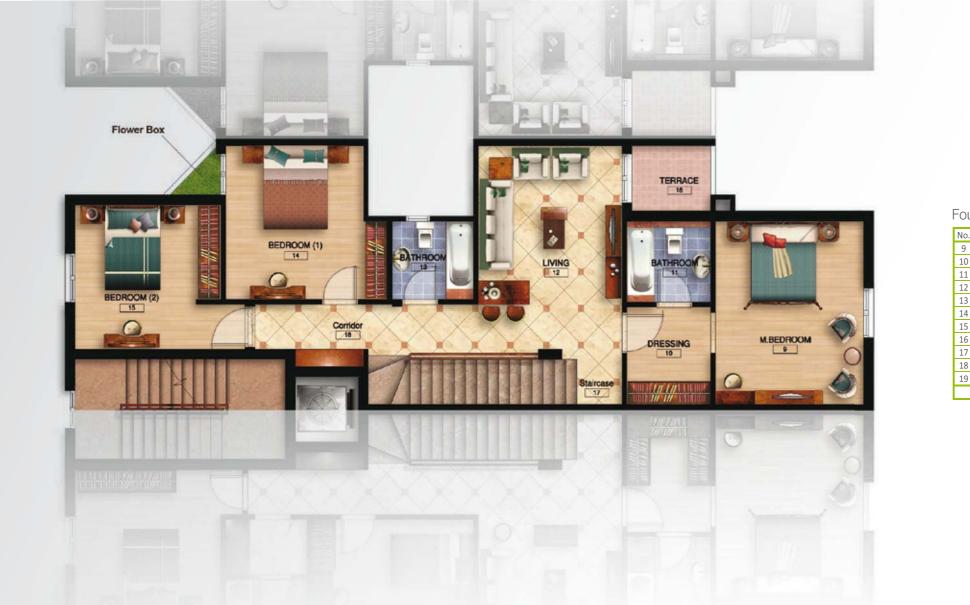

## Townhouse Regular Total area 273.68 Sq.m

Designed to accommodate a 3 piece reception with dining room overlooking the Terrace, a, a Guest Toilet, a spacious Kitchen and a Maid's Quarter. On the Top Floor: a living area with a terrace, 2 Bedrooms with a Bathroom nearby, one with a terrace and the other one with a Dressing. A Master Bedroom with its own private Dressing and Bathroom.

### First floor plan

| noor plan          |       |           |
|--------------------|-------|-----------|
| Item               | Area  | Dimension |
| Master Bedroom     | 23.68 | 4.56x4.88 |
| Dressing Room      | 5.27  | 2.07x2.55 |
| Master Bathroom    | 5.46  | 2.03x2.55 |
| LivingRoom         | 20.4  | 3.57x5.38 |
| Bedroom1           | 15.96 | 3.77x3.80 |
| Bathroom           | 5.66  | 2.38x2.38 |
| Bedroom2           | 22.69 | 4.27x5.28 |
| Bedroom 2 Dressing | 5.06  | 1.62x3.13 |
| Staircase          | 8.11  | 1.23x6.62 |
| Terrace 1          | 2.31  | 1.28x1.80 |
| Terrace 2          | 3.25  | 1.38x2.30 |
| Corridor           | 7.33  | 1.61x5.03 |
| Gross Area         | :     | 125.18    |
|                    |       |           |