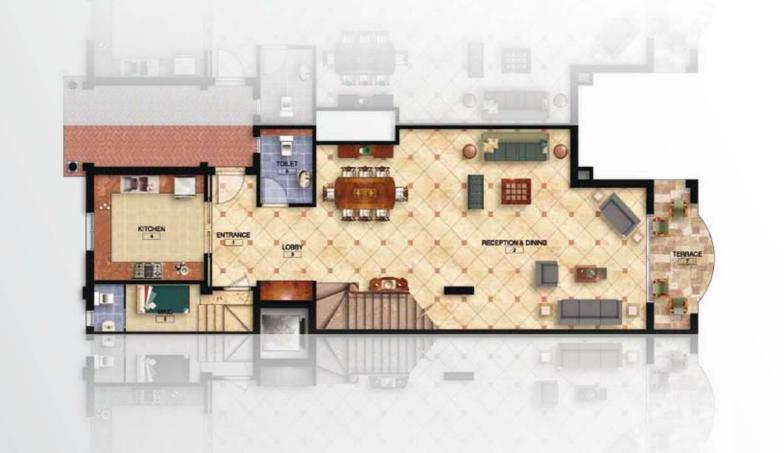

# Grand Deluxe Apt. (A) Corner Total area 274.81 Sq.m

Designed as a spacious luxurious family home; the Apartment includes a 3-piece Reception, a Dining Room, a Terrace, a Kitchen with Maid's Quarter attached, a Guest Toilet, Living with its own Terrace, 2 Bedrooms with a Bathroom nearby, and a Master Bedroom with its own private Dressing and Bathroom.

| No.        | ltem               | Area   | Dimension |
|------------|--------------------|--------|-----------|
| 1          | Reception & Dining | 69.96  | 8.09x9.37 |
| 2          | Kitchen            | 15.33  | 4.05x3.99 |
| 3          | Entrance           | 7.70   | 2.34x3.60 |
| 4          | Maid's Room        | 6.65   | 2.22x3.54 |
| 5          | Maid's Toilet      | 3.28   | 2.09x2.42 |
| 6          | Terrace            | 18.70  | 4.18x4.88 |
| 7          | Guest Toilet       | 3.00   | 1.38x2.17 |
| 8          | Guest Wash         | 1.89   | 1.38x1.37 |
| 9          | Master Badroom     | 20.84  | 4.61x4.88 |
| 10         | Master Bathroom    | 4.87   | 2.23x2.19 |
| 11         | Master Dressing    | 5.81   | 2.23x2.63 |
| 12         | Bedroom1           | 16.78  | 3.97x4.20 |
| 13         | Bedroom2           | 16.15  | 4.05x3.99 |
| 14         | Bathroom           | 4.58   | 2.11x2.17 |
| 15         | Living             | 19.78  | 3.88x5.25 |
| 16         | Terrace            | 4.40   | 1.85x2.73 |
| 17         | Corridor           | 9.27   | 1.84x6.37 |
| 18         | Utilities          | 45.82  |           |
| Gross Area |                    | 274.81 |           |
|            |                    |        |           |