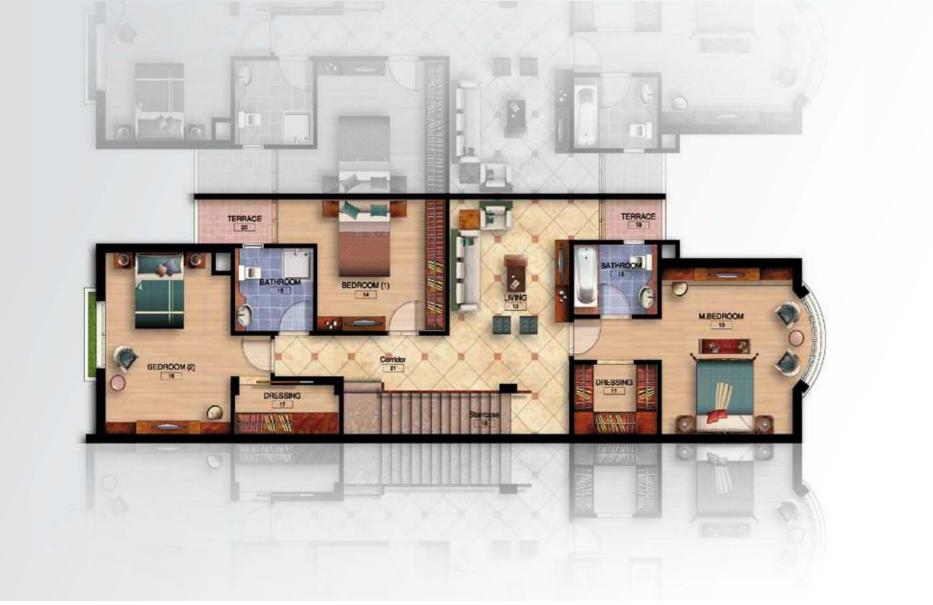

# Grand Deluxe Apt. (A) Corner Total area 274.81 Sq.m

Designed as a spacious luxurious family home; the Apartment includes a 3-piece Reception, a Dining Room, a Terrace, a Kitchen with Maid's Quarter attached, a Guest Toilet, Living with its own Terrace, 2 Bedrooms with a Bathroom nearby, and a Master Bedroom with its own private Dressing and Bathroom.