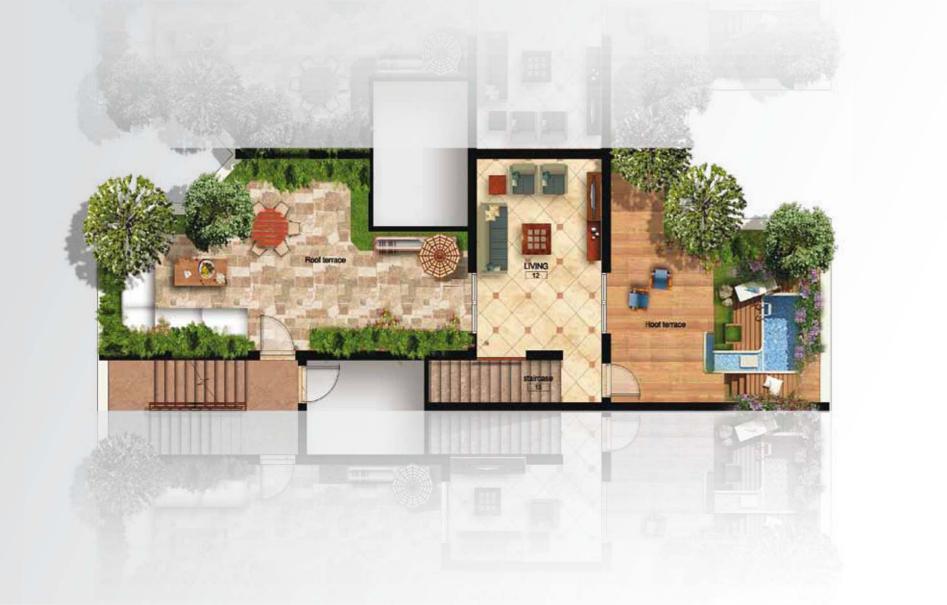

# Penthouse (A) Regular Total area 166.45 Sq.m

Designed to include: a Reception, a Dining Room, a Kitchen, a Bathroom, a Bedroom with a private Bathroom, a Bedroom with its own Dressing, and a Maid's Room.

This design includes a spacious Roof for entertaining and a Living.

### Fourth floor plan

| No. | ltem               | Area  | Dimensio |
|-----|--------------------|-------|----------|
| 1   | Reception & Dining | 37.62 | 5.80x7.5 |
| 2   | Kitchen            | 4.85  | 2.02x2.3 |
| 3   | Maid's Room        | 3.9   | 1.42x2.7 |
| 4   | Master Bedroom     | 16.25 | 3.97x4.4 |
| 5   | Master Bathroom    | 4.05  | 1.95x2.2 |
| 6   | Bedroom            | 20.7  | 4.19x4.8 |
| 7   | Dressing           | 4.9   | 1.85x2.6 |
| 8   | Bathroom           | 4.2   | 2.02x2.0 |
| 9   | Staircase          | 5.28  | 1.28x4.2 |
| 10  | Corridor           | 8.85  | 1.36x6.7 |
| 11  | Utilities          | 22.01 |          |
|     | Gross Area         | 1     | L32.61   |

### Roof plan

| 1            |       |           |  |  |  |
|--------------|-------|-----------|--|--|--|
| ltem         | Area  | Dimension |  |  |  |
| living room  | 23.15 | 4.00x6.60 |  |  |  |
| staircase    | 4.74  | 1.23x3.87 |  |  |  |
| Utilities    | 5.95  |           |  |  |  |
| Gross Area   | 33.84 |           |  |  |  |
| Roof Terrace | 79.47 |           |  |  |  |
|              |       |           |  |  |  |