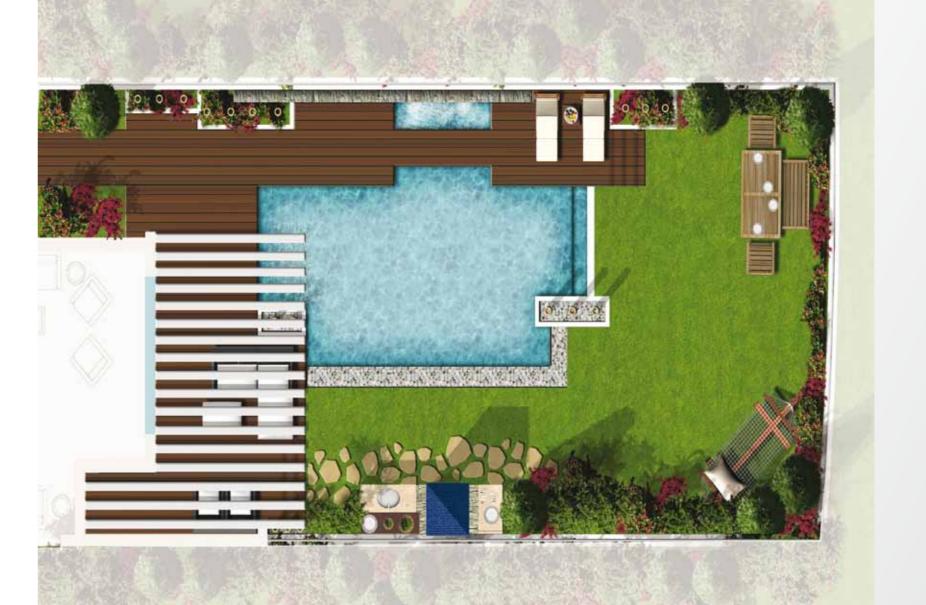

| No. | Item               | Area  | Dimension |
|-----|--------------------|-------|-----------|
| 1   | Reception & Dining | 50.13 | 7.62x7.94 |
| 2   | Kitchen            | 9.93  | 3.00x3.31 |
| 3   | Terrace            | 4.68  | 1.38x3.40 |
| 4   | Guest Toilet       | 3.77  | 1.83x2.06 |
| 5   | Master Badroom     | 18.36 | 4.31x4.66 |
| 6   | Master Bathroom    | 5.24  | 2.11x2.49 |
| 7   | Master Dressing    | 5.66  | 2.49x2.67 |
| 8   | Bedroom1           | 14.78 | 3.66x4.06 |
| 9   | Bedroom2           | 16.36 | 4.02x4.06 |
| 10  | Bathroom           | 5.07  | 1.79x2.81 |
| 11  | Corridor           | 9.74  | 1.37x6.91 |
| 12  | Utilities          | 28.73 |           |
|     | Gross Area         | 1     | L72.45    |
|     | Garden Area From   | 1:    | 10-200    |
|     |                    |       |           |