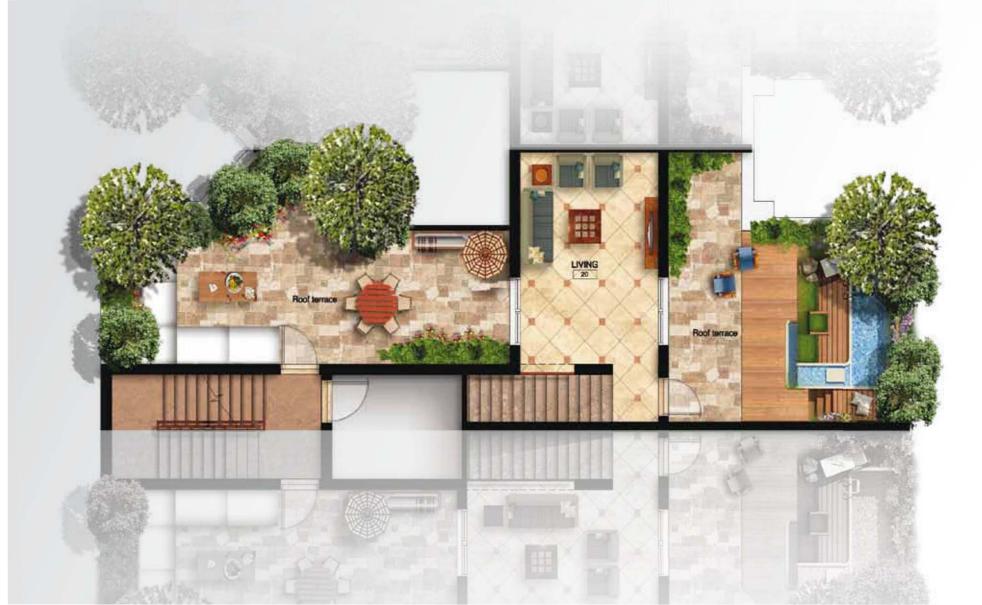

## Townhouse Regular Total area 273.68 Sq.m

Designed to accommodate a 3 piece reception with dining room overlooking the Terrace, a, a Guest Toilet, a spacious Kitchen and a Maid's Quarter. On the Top Floor: a living area with a terrace, 2 Bedrooms with a Bathroom nearby, one with a terrace and the other one with a Dressing. A Master Bedroom with its own private Dressing and Bathroom.

This design includes a spacious Roof for entertaining and a Living.

### Ground floor plan

| No. | ltem               | Area  | Dimension  |
|-----|--------------------|-------|------------|
| 1   | Reception & Dining | 73.8  | 6.60x11.79 |
| 2   | Terrace            | 8.22  | 2.06x4.88  |
| 3   | Kitchen            | 15.88 | 3.61x5.01  |
| 4   | Entrance           | 7.08  | 2.19x3.19  |
| 5   | Maid's Room        | 5.57  | 1.75x3.18  |
| 6   | Maid's Toilet      | 2.95  | 1.24x2.39  |
| 7   | Guest Toilet       | 2.54  | 1.38x1.86  |
| 8   | Lobby              | 1.89  | 1.32x1.38  |
|     | Gross Area         | - :   | 117.93     |

### First floor plan

| noor plan          |       |           |
|--------------------|-------|-----------|
| Item               | Area  | Dimension |
| Master Bedroom     | 23.68 | 4.56x4.88 |
| Dressing Room      | 5.27  | 2.07x2.55 |
| Master Bathroom    | 5.46  | 2.03x2.55 |
| LivingRoom         | 20.4  | 3.57x5.38 |
| Bedroom1           | 15.96 | 3.77x3.80 |
| Bathroom           | 5.66  | 2.38x2.38 |
| Bedroom2           | 22.69 | 4.27x5.28 |
| Bedroom 2 Dressing | 5.06  | 1.62x3.13 |
| Staircase          | 8.11  | 1.23x6.62 |
| Terrace 1          | 2.31  | 1.28x1.80 |
| Terrace 2          | 3.25  | 1.38x2.30 |
| Corridor           | 7.33  | 1.61x5.03 |
| Gross Area         | :     | 125.18    |
|                    |       |           |

### Roof floor plan

| No.          | ltem        | Area  | Dimension |
|--------------|-------------|-------|-----------|
| 22           | living room | 20.24 | 3.95x5.12 |
| 23           | staircase   | 10.33 | 1.48x7.00 |
| Gross Area   |             | 3     | 0.57      |
| Roof Terrace |             | 6     | 8.30      |