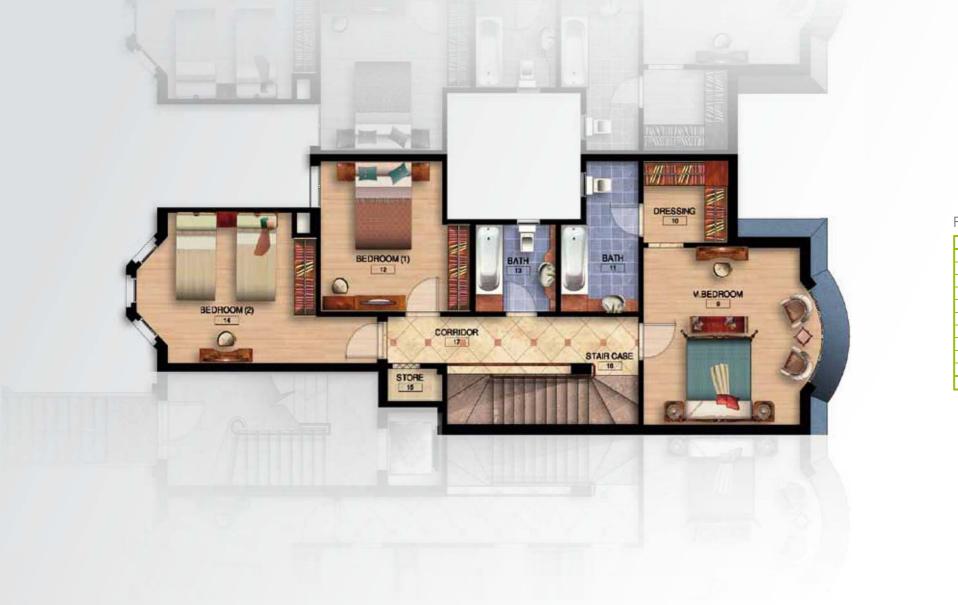

## Townhouse Regular Total area 273.68 Sq.m

Designed to accommodate a 3 piece reception with dining room overlooking the Terrace, a, a Guest Toilet, a spacious Kitchen and a Maid's Quarter. On the Top Floor: a living area with a terrace, 2 Bedrooms with a Bathroom nearby, one with a terrace and the other one with a Dressing. A Master Bedroom with its own private Dressing and Bathroom.

This design includes a spacious Roof for entertaining and a Living.

### First floor plan

| noor plan          |       |           |
|--------------------|-------|-----------|
| Item               | Area  | Dimension |
| Master Bedroom     | 23.68 | 4.56x4.88 |
| Dressing Room      | 5.27  | 2.07x2.55 |
| Master Bathroom    | 5.46  | 2.03x2.55 |
| LivingRoom         | 20.4  | 3.57x5.38 |
| Bedroom1           | 15.96 | 3.77x3.80 |
| Bathroom           | 5.66  | 2.38x2.38 |
| Bedroom2           | 22.69 | 4.27x5.28 |
| Bedroom 2 Dressing | 5.06  | 1.62x3.13 |
| Staircase          | 8.11  | 1.23x6.62 |
| Terrace 1          | 2.31  | 1.28x1.80 |
| Terrace 2          | 3.25  | 1.38x2.30 |
| Corridor           | 7.33  | 1.61x5.03 |
| Gross Area         | :     | 125.18    |
|                    |       |           |

### Roof floor plan

| No.          | ltem        | Area  | Dimension |
|--------------|-------------|-------|-----------|
| 22           | living room | 20.24 | 3.95x5.12 |
| 23           | staircase   | 10.33 | 1.48x7.00 |
| Gross Area   |             | 3     | 0.57      |
| Roof Terrace |             | 6     | 8.30      |