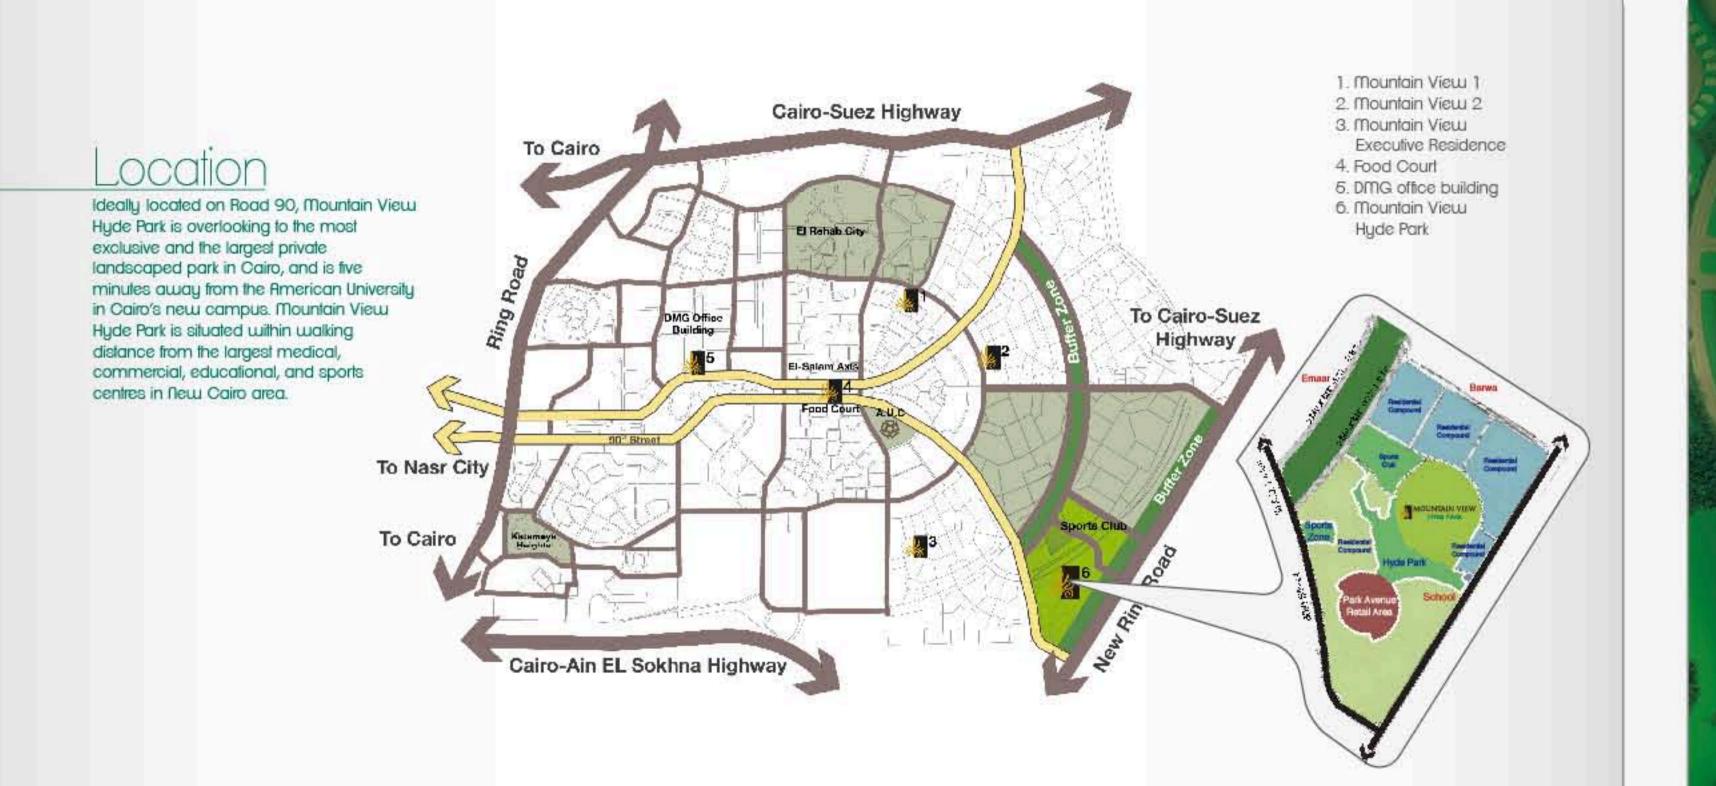

That's exactly what Mountain View Hyde Park offers you, the dream of living within absolute green, with all facilities conveniently within reach. Set atop a beautiful vista, the compound is located inside a huge network of interconnected parks and overlooking Hyde Park, one of the most prestigious private parks in Egypt.

# Distinctive Features

When you own a unit at Mountain View Hyde Park, Your home will be in the middle of lush landscapes. As you would expect from a gated community of this quality, the compound is equipped with the highest levels of security.

For further convenience and the added safety of its residents,
Mountain View Hyde Park is designed with separate
pedestrian walkways throughout the compound, set on a
different level from the roads used by vehicles.